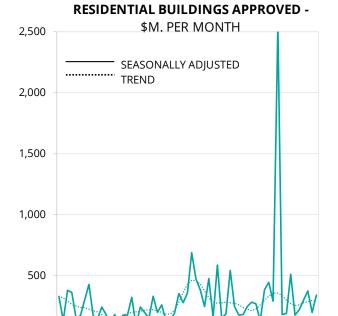

During November, the value of non-residential building approvals rose by 72% in South Australia, but was 11% lower than a year earlier—see Chart 4. Nationally, the value of non-residential building approvals rose by 2.0% during November, to be 8.8% higher than a year ago.

**CHART 4: SOUTH AUSTRALIAN NON-**

**Nov-20** 

Next release of <u>this ABS data</u> (previously cat. no. 8731.0) is 2 February 2023

0

**Nov-18**