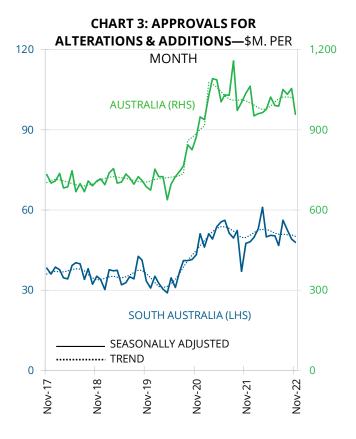

The value of alteration and addition approvals in South Australia fell by 2.3% during November but was 1.0% higher than a year ago. Nationally, the value of alteration and addition approvals fell 9.2% in November to be 7.6% lower than a year earlier—see Chart 3.