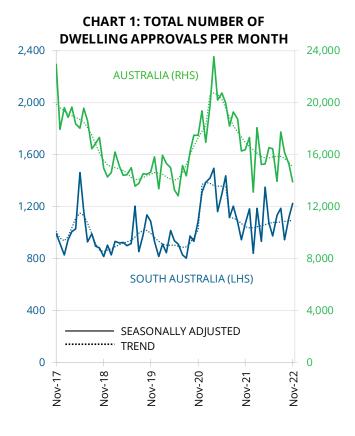

## **SUMMARY**

During November 2022, the number of new dwellings approved:

- rose by 10% in South Australia in <u>seasonally</u> <u>adjusted</u> terms to be 15% higher than a year ago (nationally, new dwelling approvals fell 9.0% in November); and
- rose by 1.0% in South Australia in <u>trend</u> terms to be 5.3% higher than a year ago (nationally, new dwelling approvals fell 2.4% in November).

|     | Nov 22     | Nov 22 vs. | Nov 22 vs. |
|-----|------------|------------|------------|
|     | (no.)      | Oct 22     | Nov 21     |
|     | (seas adj) | (% change) | (% change) |
| NSW | 3,371      | -18.4      | -9.3       |
| VIC | 4,855      | -12.7      | -17.4      |
| QLD | 2,478      | -5.6       | -25.5      |
| SA  | 1,226      | 10.0       | 15.2       |
| WA  | 1,061      | -17.5      | -33.8      |
| TAS | 383        | 75.7       | 18.9       |
| AUS | 13,898     | -9.0       | -15.1      |