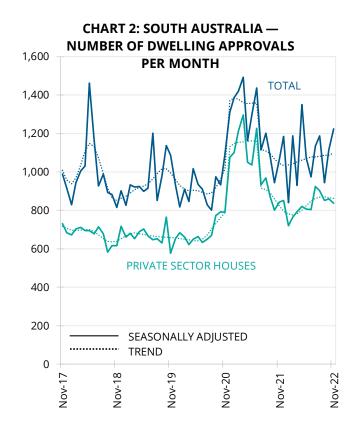

## **SEASONALLY ADJUSTED DATA**

The number of <u>private sector houses</u> approved for construction in South Australia fell by 2.6% during November to be 0.8% lower than a year ago — see Chart 2.

Private 'other' dwelling approvals in South Australia rose by 52% during November to be 70% higher than a year earlier.

Nationally, the number of private sector houses approved for construction fell by 2.5% during November, while the number of private 'other' dwelling approvals fell by 23%.

**Table 1: Dwelling Approvals By State** 