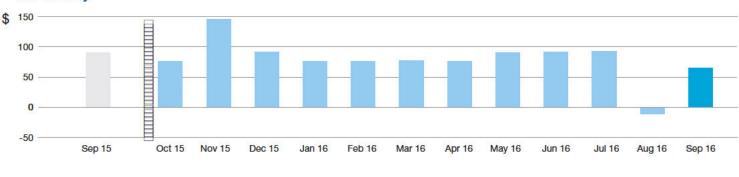

# YOUR ACCOUNT SUMMARY

| 19 Oct 16 | \$96.99 |
|-----------|---------|
| 19 Sep 16 | \$86.99 |
| 19 Aug 16 | \$86.99 |