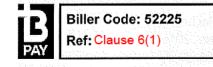

### BPAY

Use BPAY to pay fee-free from cheque or savings account. Go online or use phone banking. Biller Code: 23796 Ref & Registration No.: Clause 6(1)

#### BPAY

Use BPAY to pay fee-free from cheque or savings account. Go online or use phone banking. Biller Code: 23796

Biller Code: 23796 Ref & Registration No.: Clause 6(1)

# **BPAY**

Use BPAY to pay fee-free from cheque PAY or savings account. Go online or use phone banking.

Biller Code: 23796 Ref & Registration No.: Clause 6(1)