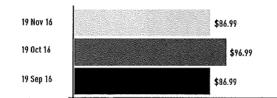

# YOUR ACCOUNT SUMMARY

| 19 Oct 16 | \$96.99 |
|-----------|---------|
| 19 Sep 16 | \$86.99 |
| 19 Aug 16 | \$86.99 |