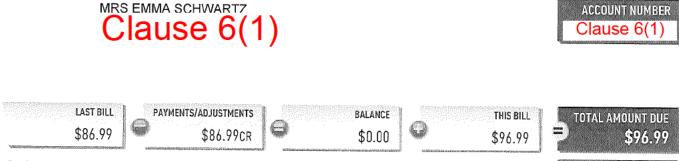

# YOUR ACCOUNT SUMMARY

| 19 Oct 16 | \$96.99 |
|-----------|---------|
| 19 Sep 16 | \$86.99 |
| 19 Aug 16 | \$86.99 |

# Want a free and easy way to pay your bill?

Just set up direct debit. Easy! Visit optus.com.au/directdebit

|                                                            | -         |
|------------------------------------------------------------|-----------|
| LAST BILL                                                  | \$86.99   |
| PAYMENTS & ADJUSTMENTS                                     | \$86.99cr |
| BALANCE                                                    | \$0.00    |
| THIS BILL                                                  |           |
| SERVICE CHARGES                                            |           |
| 0423492914 on \$80 My Plan Plus                            | \$88.17   |
| SUB-TOTAL                                                  | \$88.17   |
| GST                                                        | \$8.82    |
| TOTAL THIS BILL                                            | \$96.99   |
| Direct Debit from Credit Card will be debited on 07 Nov 16 | \$96.99   |