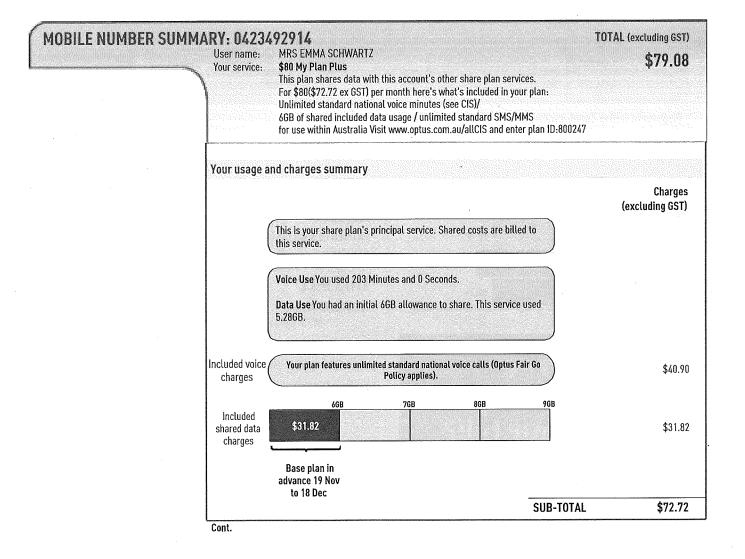

Optus Billing Services Pty. Ltd. ABN 95 088 011 536

Need Help? Visit www.optus.com.au/customerhelp SMS 'Menu' to 9999 for fast self-service from your Optus mobile (24x7) For all other enquiries call 133937

TAX INVOICE

| Invoice No:     | 772323201              |
|-----------------|------------------------|
| Issue date:     | 19 Oct 16              |
| Invoice period: | 19 Sep 16 to 18 Oct 16 |

THIS BILL DUE DATE

07 Nov 16

Ś

**Registered Online Email:** 

YOUR RECENT CHARGES

Clause 6(1)

# YOUR ACCOUNT SUMMARY

| 19 Oct 16 | \$96.99 |
|-----------|---------|
| 19 Sep 16 | \$86.99 |
| 19 Aug 16 | \$86.99 |

# Want a free and easy way to pay your bill?

Just set up direct debit. Easy! Visit optus.com.au/directdebit

|                                                            | -         |
|------------------------------------------------------------|-----------|
| LAST BILL                                                  | \$86.99   |
| PAYMENTS & ADJUSTMENTS                                     | \$86.99cr |
| BALANCE                                                    | \$0.00    |
| THIS BILL                                                  |           |
| SERVICE CHARGES                                            |           |
| 0423492914 on \$80 My Plan Plus                            | \$88.17   |
| SUB-TOTAL                                                  | \$88.17   |
| GST                                                        | \$8.82    |
| TOTAL THIS BILL                                            | \$96.99   |
| Direct Debit from Credit Card will be debited on 07 Nov 16 | \$96.99   |

HOW TO PAY

Biller Code: 3061

Cust Ref: Clause 6(1)

Please pay by the due date to avoid late payments fee. For details, visit www.optus.com.au/latefees

\* Pay with Direct Debit - the fee free way to go. All other payments made via credit, debit or charge cards incur a 0.385% (incl. GST) payment processing fee.