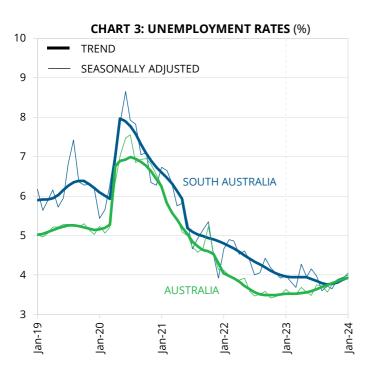

During January, the <u>unemployment rate</u>:

- was 4.0% in South Australia in seasonally adjusted terms (4.1% nationally); and
- was 3.9% in South Australia in **trend** terms (3.9% nationally).

## UNEMPLOYMENT

In **seasonally adjusted** terms, South Australia's unemployment rate rose from 3.9% in December to 4.0% in January. Australia's unemployment rate rose from 3.9% in December to 4.1% in January. In **trend** terms, the unemployment rate remained unchanged both in South Australia and nationally, at 3.9% in January —see Table 1 and Chart 3.