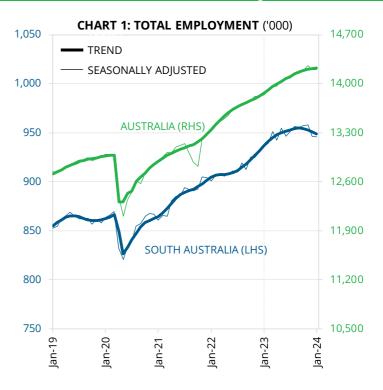

#### **EMPLOYMENT**

In **seasonally adjusted** terms in January:

- Total employment in South Australia fell marginally by 300, following a fall of 1.2% in December—see Chart 1. Full-time employment rose by 1,800 while part-time employment fell by 2,100.
- Nationally, total employment rose marginally by 500. Full-time employment rose by 11,100 and part-time employment fell by 10,600.

<u>Through the year</u> seasonally adjusted employment growth was 1.0% in South Australia and 2.6% nationally.

In **trend** terms in January:

- Total employment in South Australia fell by 2,300 (0.2%). Full-time employment fell by 3,000 and part-time employment rose by 700.
- Nationally, total employment rose by 7,400 (0.1%). Full-time employment fell by 4,600 and part-time employment rose by 12,000.

Through the year trend employment growth was 1.3% in South Australia and 2.6% nationally.

In the year to January, the number of employed 15 to 24 year olds in South Australia was 2.2% higher than a year earlier and 3.4% higher nationally (moving annual average terms)—see Chart 2.