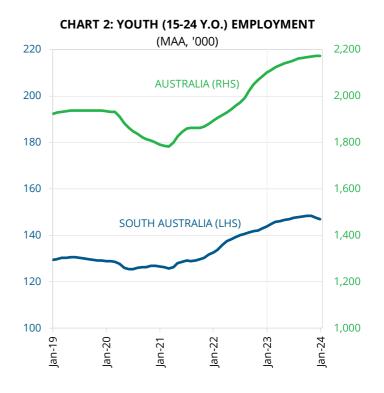

Through the year trend employment growth was 1.3% in South Australia and 2.6% nationally.

In the year to January, the number of employed 15 to 24 year olds in South Australia was 2.2% higher than a year earlier and 3.4% higher nationally (moving annual average terms)—see Chart 2.

In South Australia, the **youth** (15-24 year old) unemployment rate was 9.2% in the year to January, down from 9.6% a year earlier and above the 8.5% rate recorded nationally (**annual average terms**).