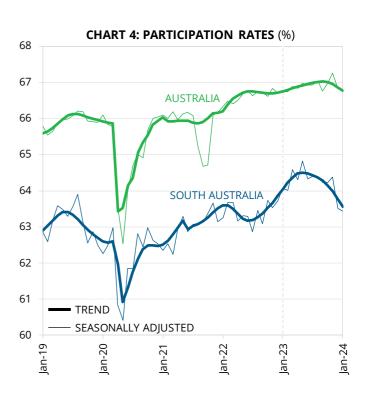

#### **PARTICIPATION**

In **seasonally adjusted** terms, the South Australian participation rate fell 0.1 of a percentage point to 63.4% in January. Nationally, the participation rate remained unchanged at 66.8%.

In **trend** terms, the <u>participation rate</u> in South Australia fell from 63.8% in December to 63.6% in January. Nationally, the participation rate fell from 66.9% in December to 66.8% in January—see Chart 4.