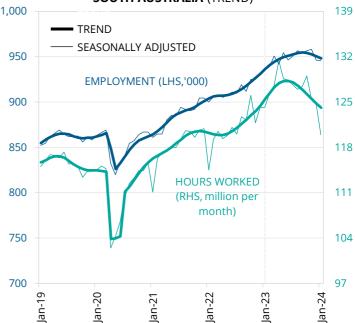

# **HOURS WORKED**

In **seasonally adjusted** terms, monthly hours worked in all jobs fell by 3.8% in South Australia in January to be 3.4% lower than a year earlier—see Chart 5. Nationally, monthly hours worked in all jobs rose by 0.7% through the year to January.

CHART 5: EMPLOYMENT AND HOURS WORKED, SOUTH AUSTRALIA (TREND)

Next release of this ABS data (formerly Cat No 6202.0) is 21 March 2024

Table A1: Labour Force Aggregates - Trend

| SOUTH AUSTRALIA              | Jan-23   | Dec-23   | Jan-24   |                           | Chan   | ge        |              |
|------------------------------|----------|----------|----------|---------------------------|--------|-----------|--------------|
|                              |          |          |          | In mont                   | :h     | Through y | ear ear      |
| Labour force ('000)          | 975.1    | 989.3    | 987.5    | -1.8                      | -0.2%  | +12.4     | 1.3%         |
| Participation rate (%)       | 64.0     | 63.8     | 63.6     |                           | -0.2pp |           | -0.5pp       |
| Total employment ('000)      | 936.5    | 950.9    | 948.6    | -2.3                      | -0.2%  | +12.1     | 1.3%         |
| Full-time employment ('000)  | 617.2    | 627.2    | 624.3    | -3.0                      | -0.5%  | +7.1      | 1.2%         |
| Part-time employment ('000)  | 319.3    | 323.7    | 324.4    | +0.7                      | 0.2%   | +5.0      | 1.6%         |
| Unemployment ('000)          | 38.6     | 38.4     | 38.8     | +0.5                      | 1.2%   | +0.2      | 0.6%         |
| Unemployment rate (%)        | 4.0      | 3.9      | 3.9      |                           | 0.1pp  |           | 0.0рр        |
| Under-utilisation rate (%)   | 10.9     | 11.4     | 11.5     |                           | 0.1pp  |           | 0.5pp        |
| Total hours worked (million) | 125.5    | 124.7    | 124.1    |                           | -0.5%  |           | -1.1%        |
| AUSTRALIA                    | Jan-23   | Dec-23   | Jan-24   | Change<br>In month Throug |        | ge        |              |
|                              |          |          |          |                           |        | Through y | Through year |
| Labour force ('000)          | 14372.6  | 14790.9  | 14803.5  | +12.6                     | 0.1%   | +430.9    | 3.0%         |
| Participation rate (%)       | 66.8     | 66.9     | 66.8     |                           | -0.1pp |           | 0.0pp        |
| Total employment ('000)      | 13,866.6 | 14,214.5 | 14,221.9 | +7.4                      | 0.1%   | +355.3    | 2.6%         |
| Full-time employment ('000)  | 9,712.3  | 9,829.9  | 9,825.3  | -4.6                      | 0.0%   | +112.9    | 1.2%         |
| Part-time employment ('000)  | 4,154.3  | 4,384.6  | 4,396.6  | +12.0                     | 0.3%   | +242.3    | 5.8%         |
| Unemployment ('000)          | 506.0    | 576.4    | 581.6    | +5.2                      | 0.9%   | +75.6     | 14.9%        |
| Unemployment rate (%)        | 3.5      | 3.9      | 3.9      |                           | 0.0pp  |           | 0.4pp        |
| Under-utilisation rate (%)   | 9.6      | 10.4     | 10.5     |                           | 0.1pp  |           | 0.9pp        |
| Total hours worked (million) | 1,915.3  | 1,915.3  | 1,905.8  |                           | -0.5%  |           | -0.5%        |