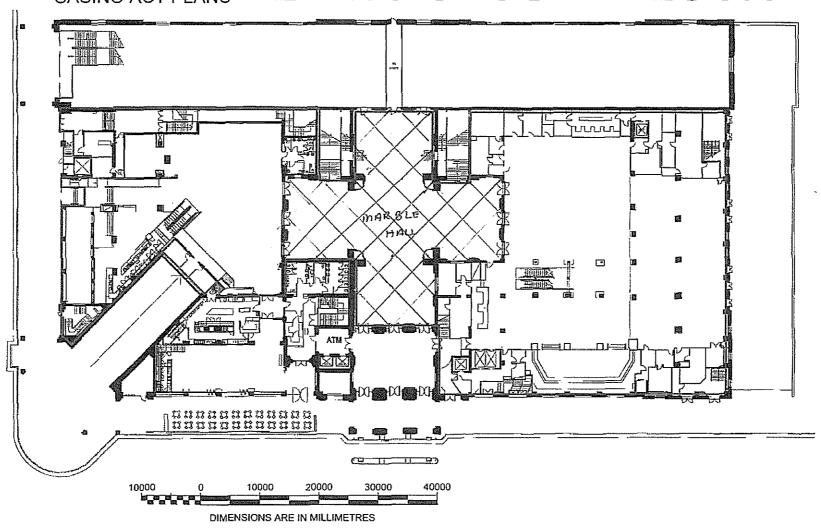

Inbetweens

Two Up

French Boule

Craps

but does not include:

- (a) Tournament Poker; or
- (b) simulated gambling;
- 1.1.9 "Casino Licence" means the casino licence issued by the Governor to the Licensee;
- 1.1.10 "controller" has the same meaning as in the Corporations Act 2001 (Cth);
- 1.1.11 "GME" means a gaming machine entitlement under the Gaming Machines Act 1992;
- 1.1.12 "interactive gambling" means playing a game in which:
  - a prize consisting of money or something else of value is offered or can be won under the rules of the game; and
  - (b) a player:
    - enters the game or takes any substantive step in the game by means of a telecommunication device; and
    - gives, or undertakes to give, a monetary payment or other valuable consideration to enter, in the course of, or for, the game; and
  - (c) the winner of a prize is decided wholly or partly by chance;
- 1.1.13 "internet" means the world wide connection of computer networks providing for the transmission of electronic mail, on-line information, information retrieval, and file transfer protocol;
- 1.1.14 "Marble Hall" means that area marked with a cross hatch pattern and labelled "Marble Hall" in the map attached as Annexure A of this agreement;
- 1.1.15 "Minister" means the Minister of the Crown to whom the administration of the Act is committed from time to time and includes any Minister to whom the power to enter into an approved licensing agreement under section 16 of the Act is delegated from time to time;
- 1.1.16 "party" means the Minister or the Licensee;
- 1.1.17 "Premium Customer" means a person who:
  - (a) resides outside South Australia and who is, for the time being, afforded special privileges by the Licensee in connection with gaming, including (but not necessarily limited to) access to gaming facilities from which the general public are excluded, on the basis that:
    - (i) the person has requested those privileges; and